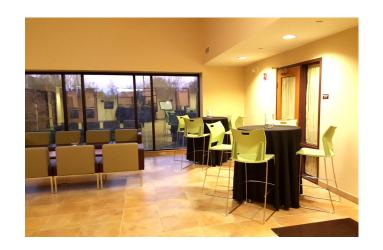

# Lobby (JMJ Café)

• A wonderful space – 45' x 25' for greeting guests whether for registration, table assignments, cocktails and appetizers, or just a quiet space to relax.