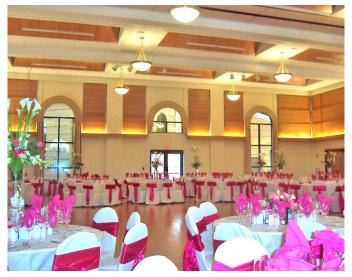

### Welcome to Unity Hall at Holy Family Catholic Church

- Unity Hall is an elegant space accommodating up to 325 guests.
- Beautiful, neutral venue
- Modern kitchen
- Restrooms
- Handicapped access
- Over 200 Event Parking spaces
- Wi-Fi available
- 4,941 square feet of beautifully laid wood floor.
- 25 foot ceilings with chandelier lighting.
- Easy access to terrace or lobby.
- Rentals include 42 six-foot round tables with burgundy cloth covered chairs. See chairs at right in bottom image.
- 13 eight-foot rectangular tables for serving or display.
- 5 six-foot rectangular tables for serving or display.