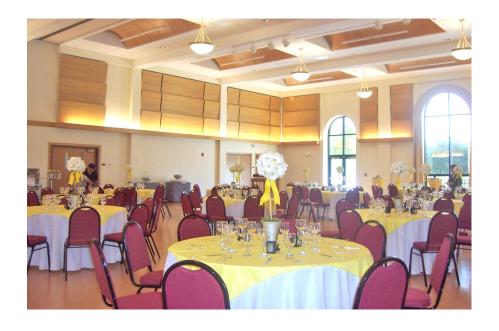

### Welcome to Unity Hall at Holy Family Catholic Church

- Unity Hall is an elegant space accommodating up to 325 guests.
- Beautiful, neutral venue
- Modern kitchen
- Restrooms
- Handicapped access
- Over 200 Event Parking spaces
- Wi-Fi available
- 4,941 square feet of beautifully laid wood floor.
- 25 foot ceilings with chandelier lighting.
- Easy access to terrace or lobby.
- Rentals include 42 six-foot round tables with burgundy cloth covered chairs. See chairs at right in bottom image.
- 13 eight-foot rectangular tables for serving or display.
- 5 six-foot rectangular tables for serving or display.