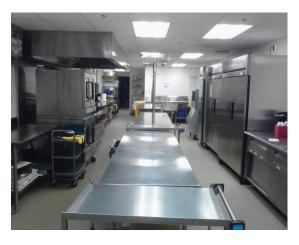

## Unity Hall Kitchen

- A Chef's dream 8 burner gas stove with 2 ovens
- Large gas griddle
- 2 gas warming convection ovens
- Unlimited ice machine
- 2 industrial refrigerators
- 1 industrial freezer
- Industrial dish washer
- Ample prep space
- Easy access to Hall and outside ramp