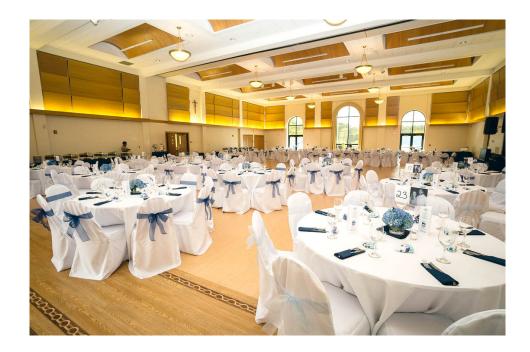

### Welcome to Unity Hall at Holy Family Catholic Church

- Unity Hall is an elegant space accommodating up to 325 guests.
- Beautiful, neutral venue
- Modern kitchen
- Restrooms
- Handicapped access
- Over 200 Event Parking spaces
- Wi-Fi available
- 4,941 square feet of beautifully laid wood floor.
- 25 foot ceilings with chandelier lighting.
- Easy access to terrace or lobby.
- Rentals include 42 six-foot round tables with burgundy cloth covered chairs. See chairs at right in bottom image.
- 13 eight-foot rectangular tables for serving or display.
- 5 six-foot rectangular tables for serving or display.