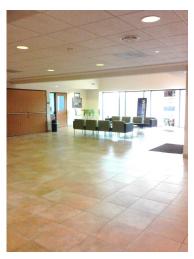

# Lobby (JMJ Café)

• A wonderful space – 45' x 25' for greeting guests whether for registration, table assignments, cocktails and appetizers, or just a quiet space to relax.