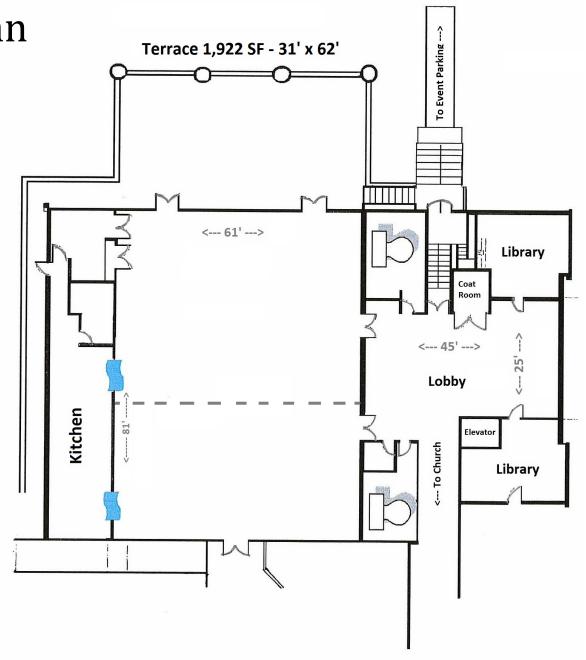

Unity Hall Floor Plan

- Easily create your space using our floor plan.
- Room divider drops from ceiling (see - line).