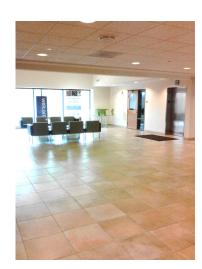

# Lobby (JMJ Café)

• A wonderful space – 45' x 25' for greeting guests whether for registration, table assignments, cocktails and appetizers, or just a quiet space to relax.