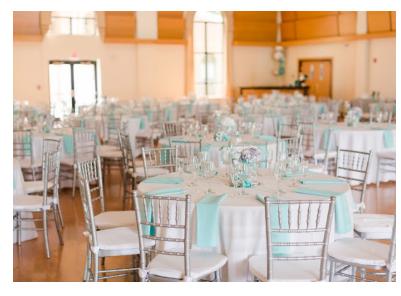

### Welcome to Unity Hall at Holy Family Catholic Church

- Unity Hall is an elegant space accommodating up to 325 guests.
- Beautiful, neutral venue
- Modern kitchen
- Restrooms
- Handicapped access
- Over 200 Event Parking spaces
- Wi-Fi available
- 4,941 square feet of beautifully laid wood floor.
- 25 foot ceilings with chandelier lighting.
- Easy access to terrace or lobby.
- Rentals include 42 six-foot round tables with burgundy cloth covered chairs. See chairs at right in bottom image.
- 13 eight-foot rectangular tables for serving or display.
- 5 six-foot rectangular tables for serving or display.