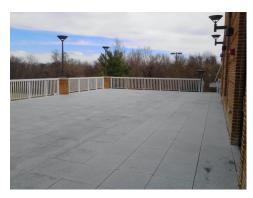

# Unity Hall Terrace & Parking

- 1,922 square foot terrace for use by guests renting entire Hall or 2/3.
- Church furniture may not be used on the terrace please supply your own furnishings.
- Easy access to Hall and Event Parking.
- Over 200 Event Parking spaces in well lit area
- Easy access for limos, buses, trolley