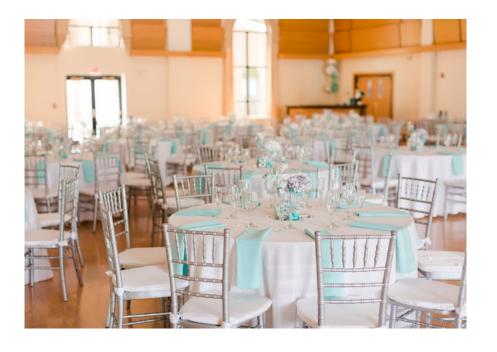

### Welcome to Unity Hall at Holy Family Catholic Church

- Unity Hall is an elegant space accommodating up to 325 guests.
- Beautiful, neutral venue
- Modern kitchen
- Restrooms
- Handicapped access
- Over 200 Event Parking spaces
- Wi-Fi available
- 4,941 square feet of beautifully laid wood floor.
- 25 foot ceilings with chandelier lighting.
- Easy access to terrace or lobby.
- Rentals include 42 six-foot round tables with burgundy cloth covered chairs. See chairs at right in bottom image.
- 13 eight-foot rectangular tables for serving or display.
- 5 six-foot rectangular tables for serving or display.