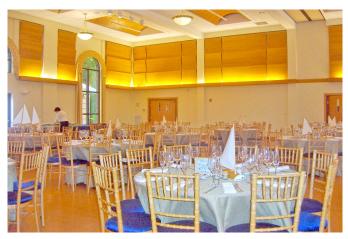

### Welcome to Unity Hall at Holy Family Catholic Church

- Unity Hall is an elegant space accommodating up to 325 guests.
- Beautiful, neutral venue
- Modern kitchen
- Restrooms
- Handicapped access
- Over 200 Event Parking spaces
- Wi-Fi available
- 4,941 square feet of beautifully laid wood floor.
- 25 foot ceilings with chandelier lighting.
- Easy access to terrace or lobby.
- Rentals include 42 six-foot round tables with burgundy cloth covered chairs. See chairs at right in bottom image.
- 13 eight-foot rectangular tables for serving or display.
- 5 six-foot rectangular tables for serving or display.