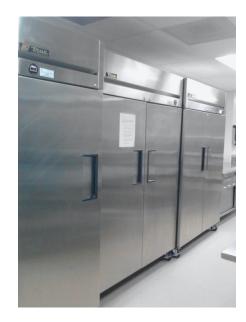

## Unity Hall Kitchen

- A Chef's dream 8 burner gas stove with 2 ovens
- Large gas griddle
- 2 gas warming convection ovens
- Unlimited ice machine
- 2 industrial refrigerators
- 1 industrial freezer
- Industrial dish washer
- Ample prep space
- Easy access to Hall and outside ramp