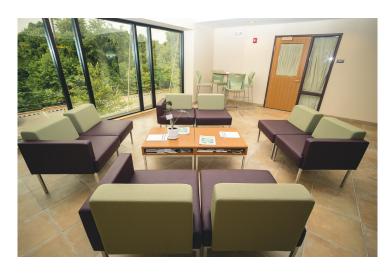

# Lobby (JMJ Café)

• A wonderful space – 45' x 25' for greeting guests whether for registration, table assignments, cocktails and appetizers, or just a quiet space to relax.