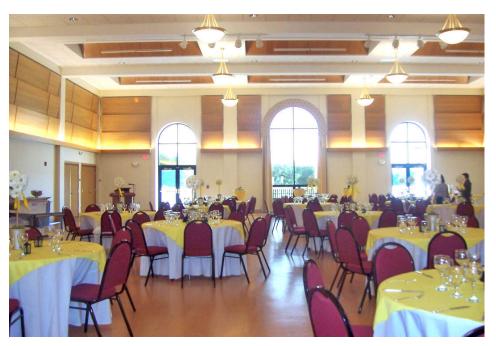

### Welcome to Unity Hall at Holy Family Catholic Church

- Unity Hall is an elegant space accommodating up to 325 guests.
- Beautiful, neutral venue
- Modern kitchen
- Restrooms
- Handicapped access
- Over 200 Event Parking spaces
- Wi-Fi available
- 4,941 square feet of beautifully laid wood floor.
- 25 foot ceilings with chandelier lighting.
- Easy access to terrace or lobby.
- Rentals include 42 six-foot round tables with burgundy cloth covered chairs. See chairs at right in bottom image.
- 13 eight-foot rectangular tables for serving or display.
- 5 six-foot rectangular tables for serving or display.