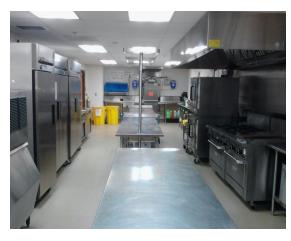

## Unity Hall Kitchen

- A Chef's dream 8 burner gas stove with 2 ovens
- Large gas griddle
- 2 gas warming convection ovens
- Unlimited ice machine
- 2 industrial refrigerators
- 1 industrial freezer
- Industrial dish washer
- Ample prep space
- Easy access to Hall and outside ramp